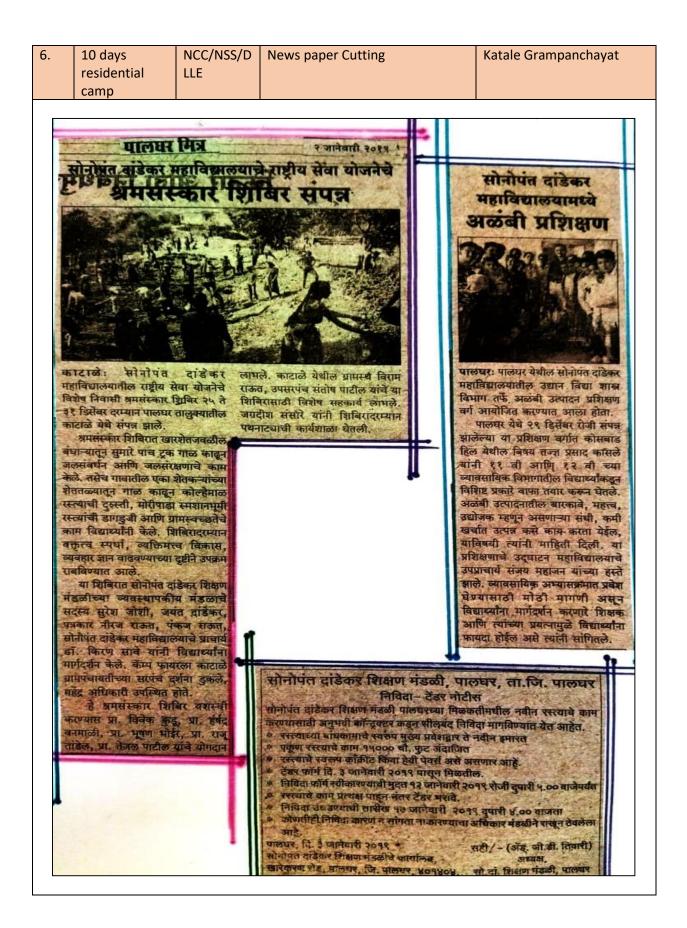

<b>चिटणिर</b><br>श्री शितलादेवी व र<br>देवस्थान ट्रस्ट,<br>ता.पालधर, जि. पालघर                                                                                                                                                                                                                                                                                                                                                                                                                                                                                                                                                                                                      | ू<br>स<br>जुमान मंदिर<br>केळवे                                                                                                     |









| 9. | First Aid<br>Training camp | NSS                                                                      | Appreciation Ce                                                       | ertificate                                                               | University of mumbai                                   |  |  |
|----|----------------------------|--------------------------------------------------------------------------|-----------------------------------------------------------------------|--------------------------------------------------------------------------|--------------------------------------------------------|--|--|
|    |                            |                                                                          |