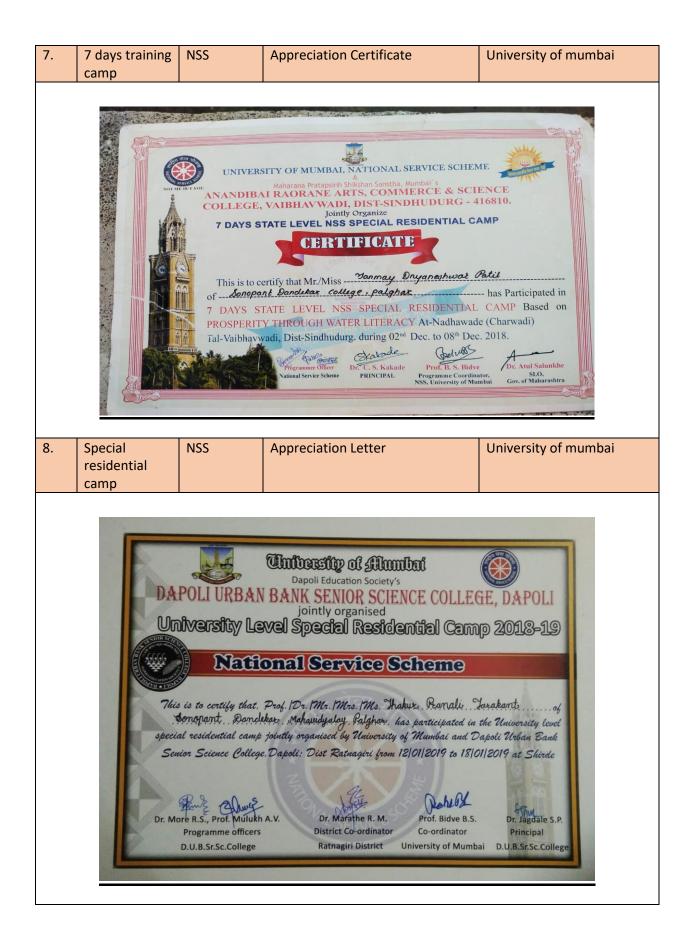

>चिटणिर</b><br>श्री शितलादेवी व र<br>देवस्थान ट्रस्ट,<br>ता.पालधर, जि. पालघर                                                                                                                                                                                                                                                                                                                                                                                                                                                                                                                                                                                                      | ू<br>स<br>जुमान मंदिर<br>केळवे                                                                                                     |









| 9. | First Aid<br>Training camp | NSS                                                                      | Appreciation Ce                                                       | ertificate                                                               | University of mumbai                                   |  |  |
|----|----------------------------|--------------------------------------------------------------------------|-----------------------------------------------------------------------|--------------------------------------------------------------------------|--------------------------------------------------------|--|--|
|    |                            |                                                                          |